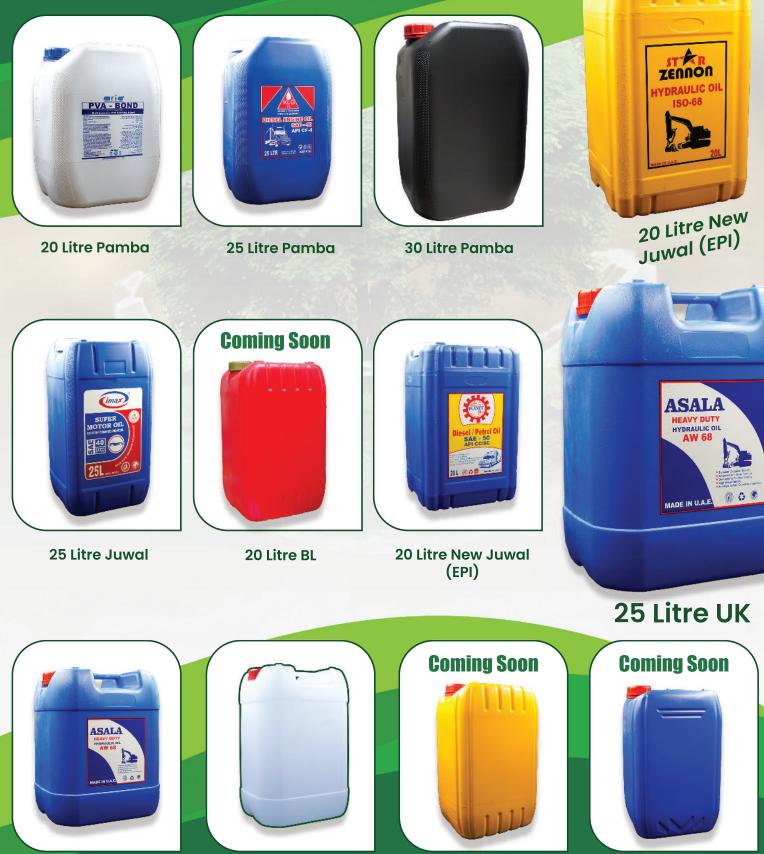

## INDUSTRIAL & **LUBRICANT** CANS

20 Litre UK

25 Litre UK

20 Litre BL

**19 Litre Delux** 

**1 USG PLAIN** 

**1 USG IML** 

**1 USG PRINT**