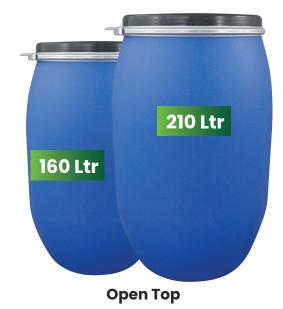

#### Lubricant & Chemical Drum

EPI tight-head plastic drum is sealed at the top and bottom. They have a closed head, meaning that there's no removable lid at either end. Tight-head plastic drums are therefore completely sealed, aside from two designated openings that are used to funnel liquids in or out. These small openings are themselves sealed with secure bungs.

Because they are sealed, tight-head drums are often thought to be more secure than open-head plastic drums.

All industries such as Lube, Edible Oil, Adhesives, Chemicals, Detergents etc.