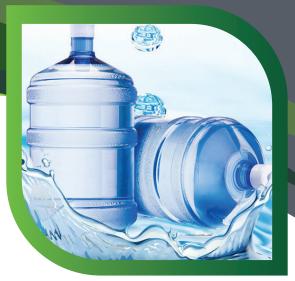

#### **5 GALLON PC BOTTLE**

Polycarbonate (PC) is an amorphous high molecular engineering plastic sourced only from the top two European suppliers. PC bottles are durable, can go through over 100 refilling cycles and are light weight. The material fulfills all requirements placed on Polycarbonate for food contact applications worldwide.

#### **KEY FUNCTIONALITIES OF 5 GALLON BOTTLE:**

- > Specially designed crack resistant solid neck finish
- > Thermally stable from 100 C to +135 C, suitable for all type of cleaning methods
- > Material is neutral. Hence no taste is imparted to filled water
- > Outstanding impact strength
- > Great weather ability characteristics even in prolonged out door exposure
- > Excellent optical property High Transparency
- > Dimensional stability Good heat resistance
- > Virtually stress free bottles for extended number of refills
- > UV stability & aesthetically pleasing
- > Food grade Safe for drinking water application

BOTTLE WITHOUT HANDLE BOTTLE WITH HANDLE