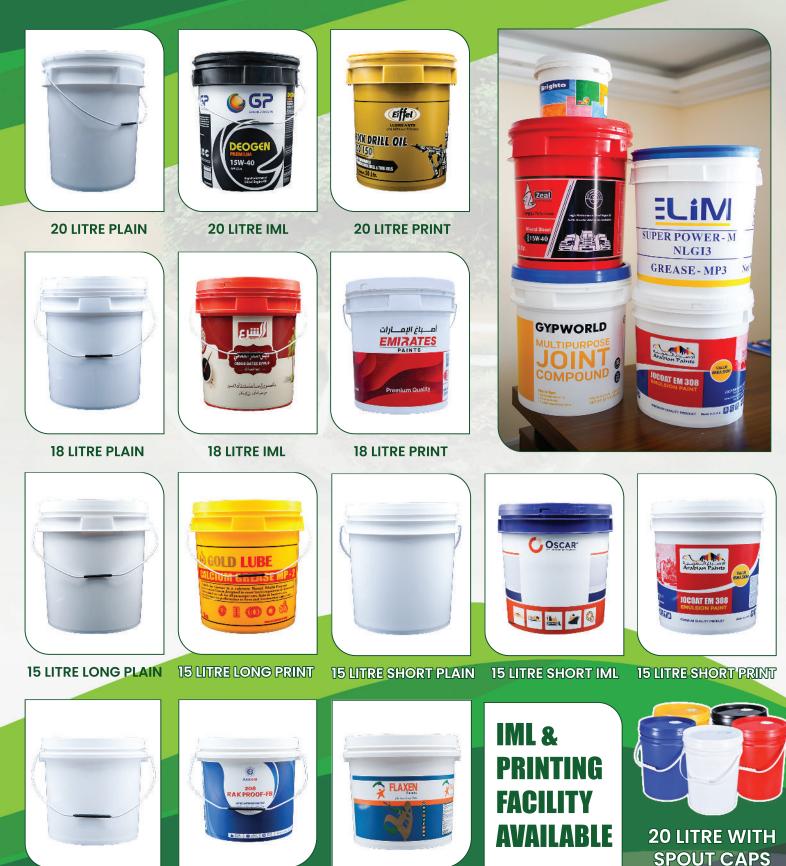

#### Lubricant & Chemical Drum

EPI tight-head plastic drum is sealed at the top and bottom. They have a closed head, meaning that there's no removable lid at either end. Tight-head plastic drums are therefore completely sealed, aside from two designated openings that are used to funnel liquids in or out. These small openings are themselves sealed with secure bungs.

Because they are sealed, tight-head drums are often thought to be more secure than open-head plastic drums.

All industries such as Lube, Edible Oil, Adhesives, Chemicals, Detergents etc.