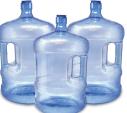

#### **5 GALLON PC BOTTLE**

Polycarbonate (PC) is an amorphous high molecular engineering plastic sourced only from the top two European suppliers. PC bottles are durable, can go through over 100 refilling cycles and are light weight. The material fulfills all requirements placed on Polycarbonate for food contact applications worldwide.

#### **KEY FUNCTIONALITIES OF 5 GALLON BOTTLE:**

- > Specially designed crack resistant solid neck finish
- > Thermally stable from 100 C to +135 C, suitable for all type of cleaning methods
- > Material is neutral. Hence no taste is imparted to filled water
- > Outstanding impact strength
- > Great weather ability characteristics even in prolonged out door exposure
- > Excellent optical property High Transparency
- > Dimensional stability Good heat resistance
- > Virtually stress free bottles for extended number of refills
- > UV stability & aesthetically pleasing
- > Food grade Safe for drinking water application

BOTTLE WITHOUT HANDLE BOTTLE WITH HANDLE