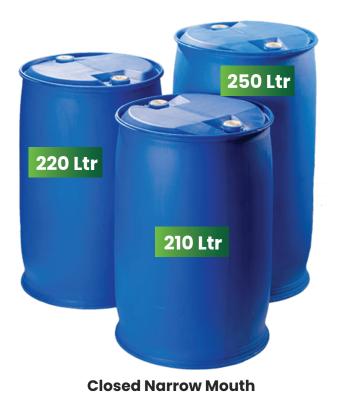

#### Lubricant & Chemical Drum

EPI tight-head plastic drum is sealed at the top and bottom. They have a closed head, meaning that there's no removable lid at either end. Tight-head plastic drums are therefore completely sealed, aside from two designated openings that are used to funnel liquids in or out. These small openings are themselves sealed with secure bungs.

Because they are sealed, tight-head drums are often thought to be more secure than open-head plastic drums.

All industries such as Lube, Edible Oil, Adhesives, Chemicals, Detergents etc.