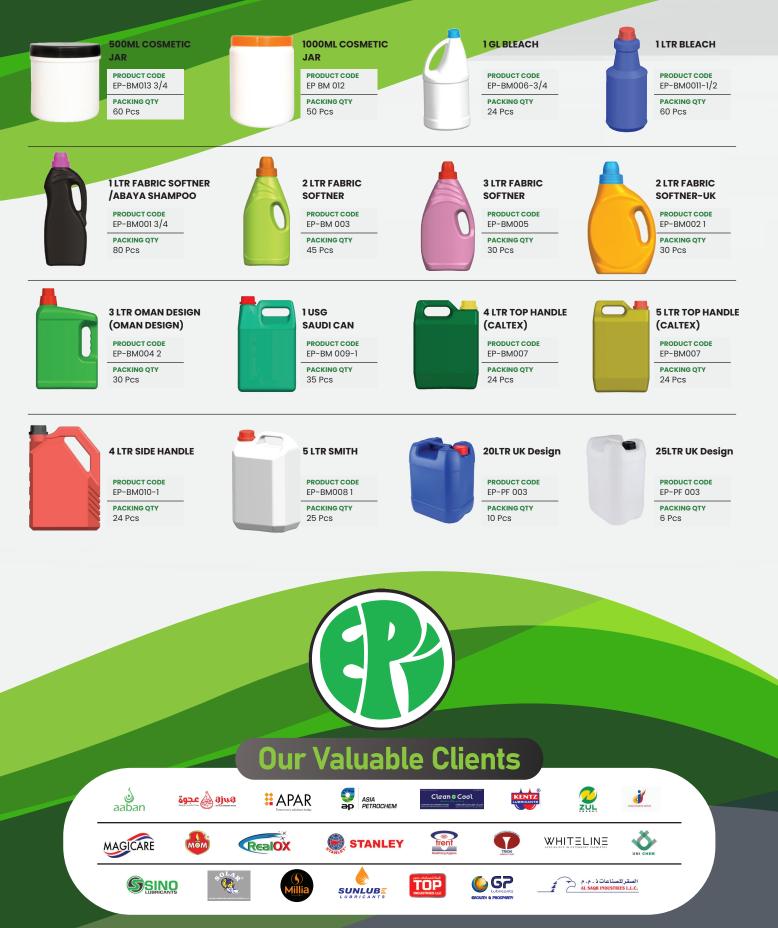

#### **Detergent Packaging**

Detergent drain back bottles are often made from extruded blown HDPE plastic due to its high resistance to chemical abrasion and degradation

Our packaging solutions are designed to keep you safe, preserve the integrity of your chemicals, protect the environment, and provide convenient handling and storage.

#### **PET Bottles**

The new PET bottles like Handwash / Sanitizers, Dishwash, Ketchup and vinegar bottles are light, shatter proof, and consumer appealing.

#### PET BOTTLES PACKAGING PERSONAL & HOME CARE PRODUCTS

Trust EPI for Your Beauty Packaging and Dispensing Solutions, Consumer Goods, And Home & Garden Packaging Solutions.

Packaging that is appealing to the eye and to the touch is important in the personal and home industry. The shape, function, and design of closures and bottles are key factors that give our clients an edge over the competition. It takes unique and customized 0designs to preserve the chemical composition and fragrance of products in this category.

#### Lubricant & Chemical Drum

EPI tight-head plastic drum is sealed at the top and bottom. They have a closed head, meaning that there's no removable lid at either end. Tight-head plastic drums are therefore completely sealed, aside from two designated openings that are used to funnel liquids in or out. These small openings are themselves sealed with secure bungs.