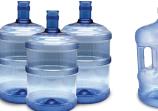

#### **5 GALLON PC BOTTLE**

Polycarbonate (PC) is an amorphous high molecular engineering plastic sourced only from the top two European suppliers. PC bottles are durable, can go through over 100 refilling cycles and are light weight. The material fulfills all requirements placed on Polycarbonate for food contact applications worldwide.

#### **KEY FUNCTIONALITIES OF 5 GALLON BOTTLE:**

- > Specially designed crack resistant solid neck finish
- > Thermally stable from 100 C to +135 C, suitable for all type of cleaning methods
- > Material is neutral. Hence no taste is imparted to filled water
- > Outstanding impact strength
- > Great weather ability characteristics even in prolonged out door exposure
- > Excellent optical property High Transparency
- > Dimensional stability Good heat resistance
- > Virtually stress free bottles for extended number of refills
- > UV stability & aesthetically pleasing
- > Food grade Safe for drinking water application

BOTTLE WITHOUT HANDLE BOTTLE WITH HANDLE